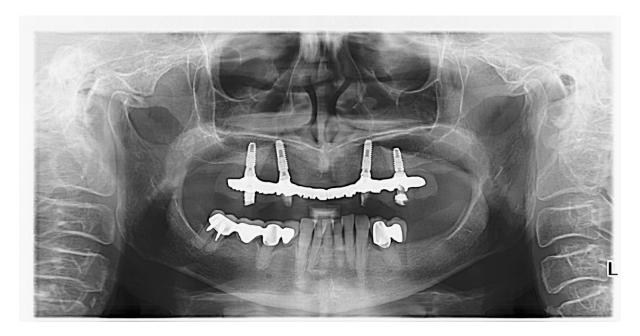

Slika 4. Ortopantomogram prije protetske sanacije. Preuzeto s dopuštenjem autora: Ružica Radović

#### 5.) Protetski postupci

Četiri mjeseca nakon druge implantacije slijedi otvaranje implantata uz lokalnu anesteziju i postavljanje nadogradnji za cijeljenje na period od dva tjedna. U međuvremenu je uzet otisak alginatom za individualnu žlicu preko nadogradnji za cijeljenje. U privremenoj protezi oslobodila su se mjesta gdje sjedaju nadogradnje za cijeljenje. Nakon dva tjedna skidaju se nadogradnje za cijeljenje i postavljaju Multi-unit protetske nadogradnje (osstem convertible abutment) na koje se stavljaju prijenosnici za uzimanje otiska. Otisci su uzimani tehnikom otvorene žlice u individualnoj žlici polieterom (3M ESPE, SAD - Njemačka) bez povezivanja prijenosnika. Za određivanje visine zagriza služila je postojeća gornja potpuna proteza, a otisak donje čeljusti uziman je alginatom. Otisci su predani u dentalni laboratorij, a postojeća potpuna proteza prilagođena je protetskim nadogradnjama kako bi se pacijentica mogla njome služiti do izrade gotovog rada. Za nekoliko dana uslijedila je proba dosjeda metalne konstrukcije mosta.