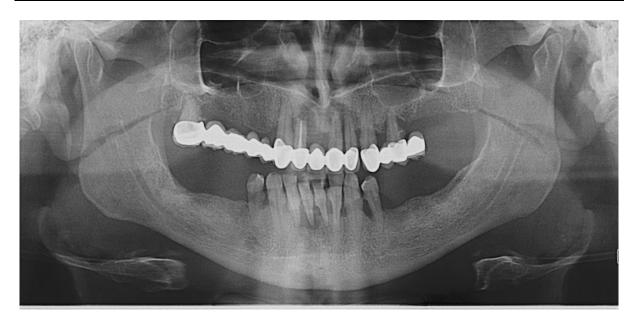

# 6.) Održavanje nadomjestka

Kako je već navedeno, pacijentica živi u Švicarskoj te je na prvi kontrolni pregled u došla u lipnju 2019. godine, a u međuvremenu javlja se svom doktoru dentalne medicine u mjestu u kojem živi. Pri kliničkom pregledu vidljiva je normalna boja sluznice oko implantata, a sondiranjem na sva četiri mjesta nije bilo krvarenja, što je rezultat dobro održavane higijene u proteklom razdoblju. Na kontrolnom ortopantomogramu ne vidi se gubitak kosti oko implantata.

Ponovno se daju upute o održavanju higijene i obveznim kontrolnim pregledima.

Slika 36. Kontrolni ortopantomogram godinu dana nakon završene terapije. Preuzeto s dopuštenjem autora: Ružica Radović

3. RASPRAVA