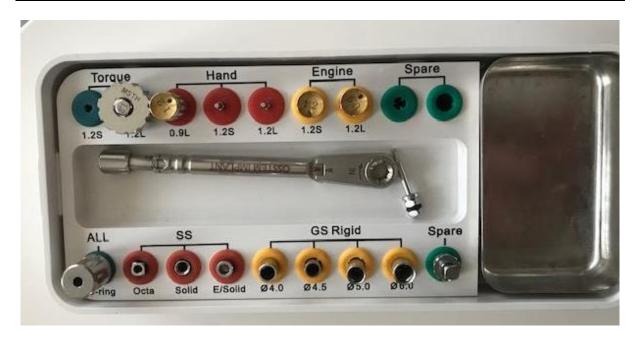

Slika 2. Ortopantomografska snimka nakon prve implantacije. Preuzeto s dopuštenjem autora: Ružica Radović

,

Slika 3. Osstem kirurški set. Preuzeto s dopuštenjem autora: Ružica Radović

U prosincu 2012. godine slijedi dogovorena druga implantacija. Uz premedikaciju i lokalnu infiltracijsku anesteziju ugrađeni su Osstem TS implantati 3,5 x 8,5 te je uslijedilo zatvaranje implantata i stavljanje pojedinačnih šavova. Pacijentici se daju upute o postoperativnom postupku (hlađenje operiranog područja i analgetici po potrebi) te skidanje šavova za osam dana. Za vrijeme oseointegracije implantata pacijentica se služila potpunom protezom na kojoj su vestibularno i krestalno oslobođena mjesta gdje se nalaze implantati.

Slika 16. Ortopantomogram nakon implantacije. Preuzeto s dopuštenjem autora: Ružica Radović

Slika 17. BEGO Semados kirurško-protetski set. Preuzeto s dopuštenjem autora: Ružica Radović