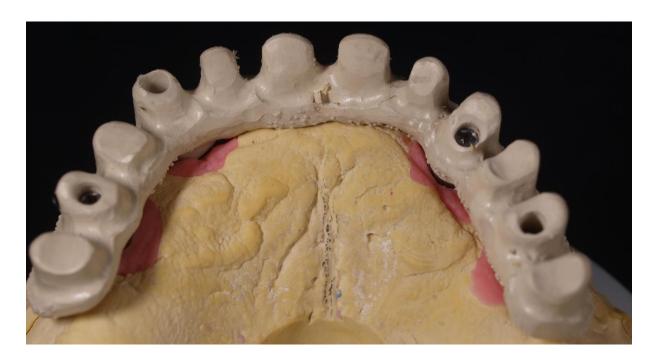

Slika 27. Postavljene nadogradnje za cijeljenje. Preuzeto s dopuštenjem autora: Ružica Radović

Preko nadogradnji za cijeljenje uzima se otisak za izradu individualne žlice. Nakon dva tjedna skidaju se nadogradnje za cijeljenje i stavljaju prijenosnici za uzimanje otiska. Otisci se uzimaju polieterom bez povezivanja prijenosnika tehnikom otvorene žlice te se određuju vertikalni odnosi prema postojećoj protezi i alginatni otisak suprotne čeljusti.

Otisci se šalju u dentalni laboratorij na izradu gdje se na protetske nadogradnje printaju cirkonske primarne krunice. Slijedi proba primarnih krunica sa protetskim nadogradnjama i uzimanje otiska preko primarnih krunica polieterom.

Otisak i primarne krunice na protetskim nadogradnjama šalju se u dentalni laboratorij gdje slijedi izrada skeleta pokrovne proteze od polieter-eter-ketona sa zubima od prešane keramike (39). U laboratoriju je prethodno napravljena kopija privremene proteze u CAD-CAM-u kako bi zubi u završnom radu oblikom i veličinom bili što sličniji zubima u privremenoj protezi.