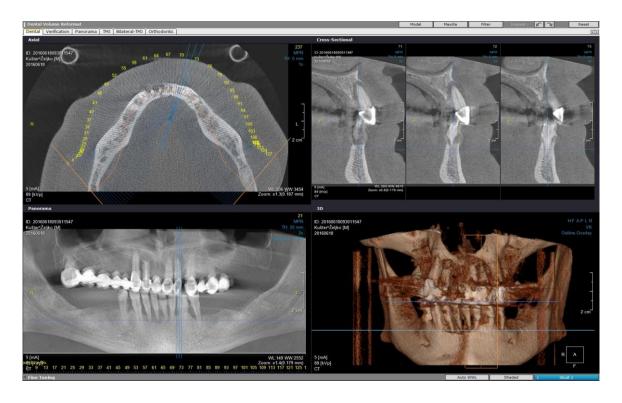

U donjoj su čeljusti zubi od 34 do 44 lošeg parodontnog statusa, prekriveni tvrdim i mekim naslagama i djelomično pomični. Distalna područja nisu protetski opskrbljena.

Analizom ortopantomografske snimke vidi se uznapredovali kronični parodontitis na svim zubima nosačima mosta kao i na zubima u donjoj čeljusti. CBCT snimka pokazuje dostatnu širinu i visinu alveolarnog nastavka gornje čeljusti te kvalitetu uglavnom D3 (350 do 850 Hounsfield jedinica).

Slika 24. Ortopantomogram nakon prvog pregleda. Preuzeto s dopuštenjem autora: Ružica Radović

Slika 25. CBCT dijagnostika. Preuzeto s dopuštenjem autora: Ružica Radović