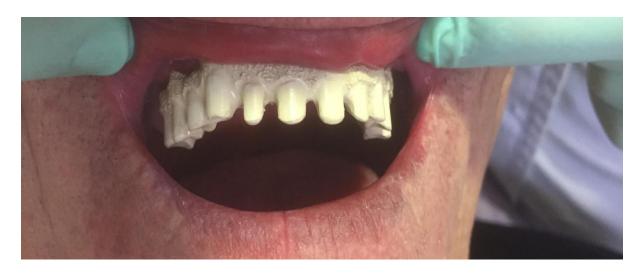

Slika 28. Proba protetskih nadogradnji i primarnih krunica u ustima. Preuzeto s dopuštenjem autora: Ružica Radović

Nakon nekoliko dana gotov rad vraća se u ordinaciju.

Uslijedilo je uvijanje protetskih nadogradnji novim vijcima silom od 30 Ncm-1 po preporuci proizvođača, izolacija sekundarnih krunica vazelinom, zatvaranje otvora vijaka teflonskom trakom i cementiranje primarnih krunica zajedno sa pokrovnom protezom. Nakon nekoliko minuta skida se pokrovna proteza, oslobađa višak cementa oko protetskih nadogradnji i vraća pokrovna proteza u usta pacijenta.

Ispred ogledala pacijentu se demonstrira skidanje i stavljanje pokrovne proteze i daju upute o održavanju iste. Pacijent se još jednom upozorava na potrebu održavanja dobre higijene i redovite kontrolne preglede. Implantoprotetski rad je završen u drugoj polovici rujna 2017. godine. Pacijent je zadovoljan radom i spreman na daljnju suradnju oko održavanja implantoprotetskog rada.