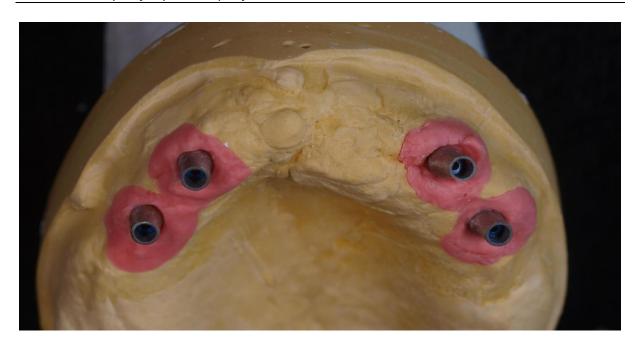

Slika 26. Ortopantomogram nakon sanacije donje čeljusti, a prije implantacije. Preuzeto s dopuštenjem autora: Ružica Radović

Analizom CBCT-a vidi se dostatna širina i visina te kvaliteta kosti gornje čeljusti. Temeljem toga pacijentu je preporučena ugradnja pet BEGO S implantata: u području zuba 13 i 23 implantati 3,75 x 11,5, u području zuba 14 i 15 implantati 3,25 x 11,5 i u području zuba 25 implantat 4,1 x 11,5 te izrada pokrovne proteze od polieter-eter-ketona sa zubima od prešane keramike, retinirane teleskopskim sustavom na implantatima. Primarne krunice izradit će se od cirkon-keramike s čime se pacijent složio. Za vrijeme trajanja oseointegracije implantata pacijent će se služiti privremenom akrilatnom protezom.

## 4.) Kirurški postupci

U ožujku 2017. godine dogovoren je termin implantacije, pacijentu je ordinirana premedikacija Amoksicilinom od 2 g sat vremena prije operativnog zahvata.

Nakon infiltracije anestetika rade se krestalni i dva rasteretna reza i odiže mukoperiostalni režanj. Pilot svrdlom markiraju se mjesta preparacije kosti i prema protokolu vrši daljnja preparacija te ugrađuju unaprijed određeni implantati.

Implantati se zatvaraju pokrovnim vijcima i šivaju kontinuiranim i pojedinačnim šavovima. Pacijent dobiva ledeni oblog i upute o postoperativnom postupku (hladni oblozi i analgetici). Za osam dana skidaju se šavovi i u privremenoj protezi oslobađaju vestibularno i krestalno mjesta na kojima su implantati.