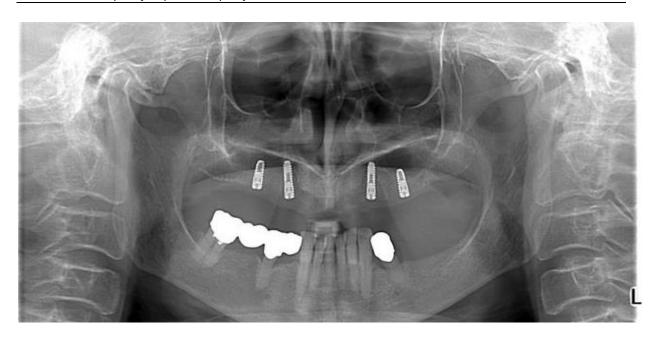

Slika 13. Kontrolni ortopantomogram godinu dana nakon završene terapije. Preuzeto s dopuštenjem autora: Ružica Radović

Slika 14. Kontrolni ortopantomogram dvije godine nakon završene terapije. Preuzeto s dopuštenjem autora: Ružica Radović