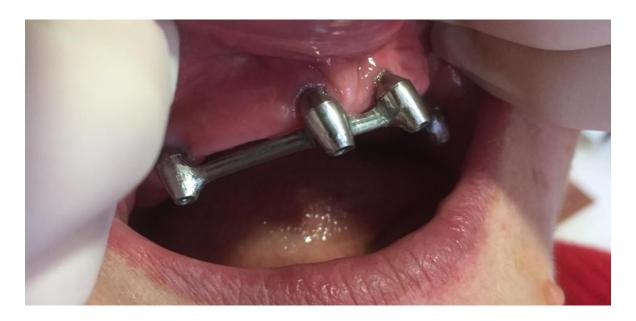

Slika 33. Proba prečke. Preuzeto s dopuštenjem autora: Ružica Radović

Nekoliko dana kasnije gotov rad je spreman za postavljanje. Prečka se vijcima pričvršćuje u protetske nadogradnje i stavlja pokrovna proteza. Pacijentica se upoznaje sa protokolom održavanja implantoprotetskog rada, dobrim održavanjem higijene te nužnošću redovitih kontrola.