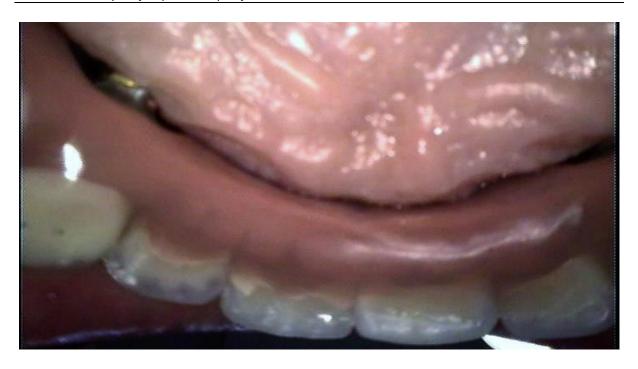

# 6.) Održavanje nadomjestka

Kako je već navedeno, pacijentica živi u Švicarskoj te je na prvi kontrolni pregled u došla u lipnju 2019. godine, a u međuvremenu javlja se svom doktoru dentalne medicine u mjestu u kojem živi. Pri kliničkom pregledu vidljiva je normalna boja sluznice oko implantata, a sondiranjem na sva četiri mjesta nije bilo krvarenja, što je rezultat dobro održavane higijene u proteklom razdoblju. Na kontrolnom ortopantomogramu ne vidi se gubitak kosti oko implantata.