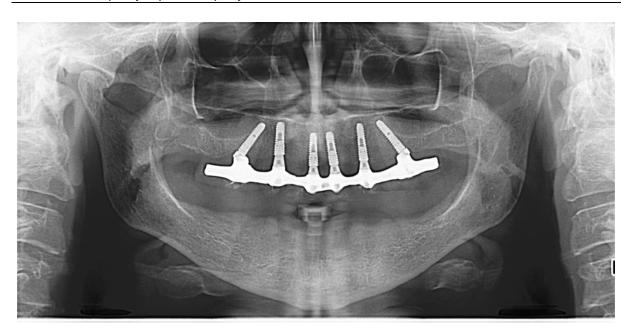

Otisak se prosljeđuje u dentalni laboratorij na izradu metalne konstrukcije. Nakon probe metalne konstrukcije i provjere dosjeda iste, uzima se otisak u alginatu za registraciju mekih tkiva. U laboratoriju slijedi oblaganje akrilatom i postava kompozitnih zuba te proba u ustima. Završeni implantoprotetski rad pričvršćuje se vijcima preporučenom snagom od 30 Ncm-1, provjeravaju se okluzijski odnosi i dosjed akrilatne baze radi mogućnosti čišćenja. Otvori vijaka zatvaraju se kompozitom uz zaštitu vijaka teflon trakom.

Pacijentica je zadovoljna implantoprotetskim radom, dobiva upute o pravilnom održavanju higijene i potrebi redovitih kontrolnih pregleda.

Slika 12. Gotov rad u ustima. Preuzeto s dopuštenjem autora: Ružica Radović