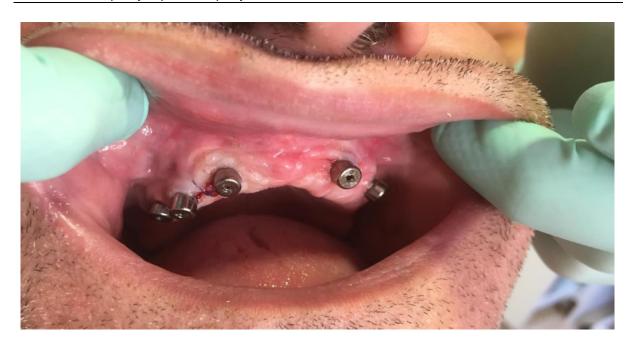

Slika 27. Postavljene nadogradnje za cijeljenje. Preuzeto s dopuštenjem autora: Ružica Radović

Preko nadogradnji za cijeljenje uzima se otisak za izradu individualne žlice. Nakon dva tjedna skidaju se nadogradnje za cijeljenje i stavljaju prijenosnici za uzimanje otiska. Otisci se uzimaju polieterom bez povezivanja prijenosnika tehnikom otvorene žlice te se određuju vertikalni odnosi prema postojećoj protezi i alginatni otisak suprotne čeljusti.