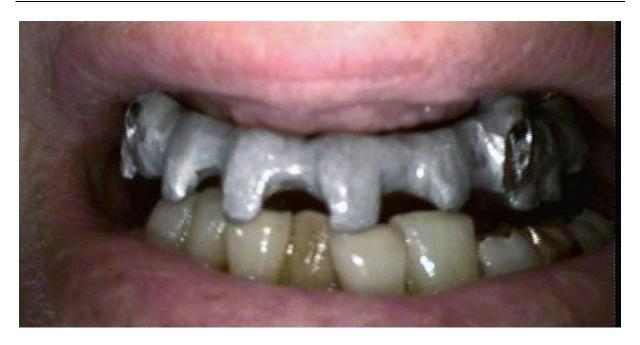

Slika 7. Dosjed akrilatne baze. Preuzeto s dopuštenjem autora: Ružica Radović

Slika 8. Završeni implantoprotetski rad u ustima. Preuzeto s dopuštenjem autora: Ružica Radović

Pacijentica je zadovoljna implantoprotetskim radom, dobiva upute o pravilnom održavanju higijene i potrebi redovitih kontrolnih pregleda.

Slika 12. Gotov rad u ustima. Preuzeto s dopuštenjem autora: Ružica Radović