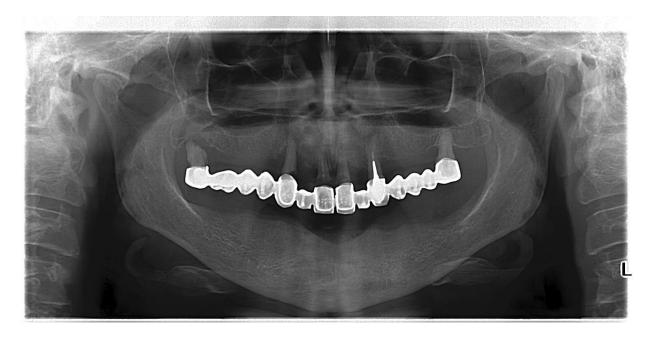

Slika 7. Dosjed akrilatne baze. Preuzeto s dopuštenjem autora: Ružica Radović

Slika 8. Završeni implantoprotetski rad u ustima. Preuzeto s dopuštenjem autora: Ružica Radović

#### 6.) Održavanje nadomjestka

Pacijentica je bila spremna na suradnju i redovito se odazivala na kontrolne preglede. Prilikom prvog kontrolnog pregleda primijećeno je da na jednom mjestu ima teži pristup čišćenju nakon čega je protetski rad skinut i otklonjena je zapreka, promijenjeni su vijci i rad je ponovno fiksiran silom od 30 N. Higijena je bila dobra i nije bilo krvarenja oko implantata. Ortopantomografska snimka nije pokazivala resorpciju kosti oko implantata. Pacijentica i dalje dolazi na redovite kontrolne preglede prilikom kojih se parodontnom sondom mjeri dubina džepa, odstranjuje plak sa gumenim strugačem i pjeskari Prophiflex Perio Kitom.

Slika 9. Kontrolna ortopantomografska snimka četiri godine nakon izrade implatoprotetskog rada. Preuzeto s dopuštenjem autora: Ružica Radović