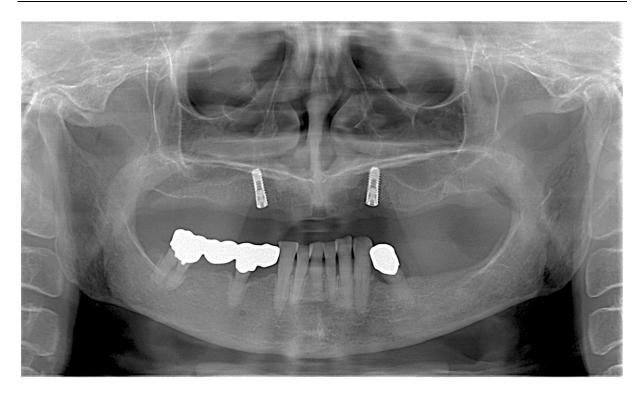

Slika 9. Kontrolna ortopantomografska snimka četiri godine nakon izrade implatoprotetskog rada. Preuzeto s dopuštenjem autora: Ružica Radović