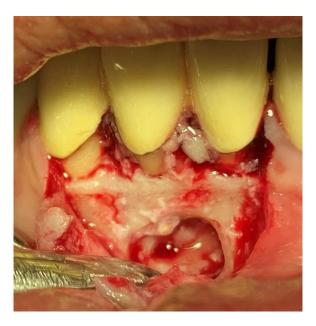

Slika 3. Klinički slučaj: uklanjanje granulacijskog tkiva, oblikovanje kosti i resekcija vrška korijena zuba 42

Nakon resekcije pristupa se oblikovanju retrogradnog kaviteta strojnim, odnosno u modernoj endodontskoj kirurgiji, ultrazvučnim instrumentima. Oni zbog svog oblika omogućavaju jednostavnije postizanje paralelnosti stijenki kaviteta s aksijalnom osi zuba i dubine preparacije od najmanje 3 mm uz minimalno uklanjanje zdravog zubnog i koštanog tkiva (9). Slijedi aplikacija materijala za retrogradno punjenje čija je osnovna zadaća brtvljenje isprepariranog kaviteta kako bi se spriječio prodor bakterija ili njihovih nusprodukata u korijenske kanale i reinfekcija periradikularnog tkiva (8).