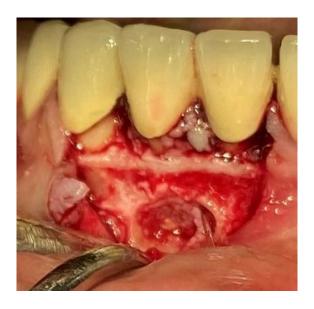

Slika 2. Klinički slučaj: Odizanje režnja nakon incizije mekog tkiva i prikazivanje kosti i periapikalnog procesa u području periapeksa zuba 42

Uklanjanje kosti mora biti najmanje moguće, ali dovoljno da omogući vidljivost tijekom zahvata i klinički uspjeh terapije (6). Nakon osteotomije pristupa se uklanjanju granulacijskog tkiva i resekciji vrška korijena (slika 3). Resecira se u pravilu posljednjih 3 mm korijena zbog učestalih ramifikacija i lateralnih kanalića u tom području (7). Tradicionalno se preporuča resekcija vrška korijena pod kutom od 45 stupnjeva, primarno zbog bolje vidljivosti, iako se uporabom modernih mikroskopa i mikrozrcala smanjuje potreba za angulacijom (8).