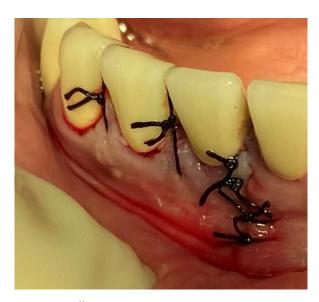

Slika 3. Klinički slučaj: uklanjanje granulacijskog tkiva, oblikovanje kosti i resekcija vrška korijena zuba 42

Nakon resekcije pristupa se oblikovanju retrogradnog kaviteta strojnim, odnosno u modernoj endodontskoj kirurgiji, ultrazvučnim instrumentima. Oni zbog svog oblika omogućavaju jednostavnije postizanje paralelnosti stijenki kaviteta s aksijalnom osi zuba i dubine preparacije od najmanje 3 mm uz minimalno uklanjanje zdravog zubnog i koštanog tkiva (9). Slijedi aplikacija materijala za retrogradno punjenje čija je osnovna zadaća brtvljenje isprepariranog kaviteta kako bi se spriječio prodor bakterija ili njihovih nusprodukata u korijenske kanale i reinfekcija periradikularnog tkiva (8).

Završno se, ovisno o veličini defekta kosti, može aplicirati koštani nadomjestak te se šivaju meka tkiva (slika 4).

Slika 4. Klinički slučaj: Šivanje mekih tkiva nakon provedene apikotomije

Uspjeh zahvata ovisi ponajviše o dva čimbenika – uklanjanju nekrotičnog, odnosno inficiranog tkiva i učinkovitom brtvljenju korijenskog kanala (10). Stopa uspješnosti kontinuirano raste uvođenjem moderne tehnologije poput lupa, mikroskopa i ultrasoničnih nastavaka te trenutno iznosi između 74% i 92% (11), no uvjerljivo najistraživaniji čimbenik uspješnosti endo-kirurškog zahvata su materijali koji se koriste za retrogradno punjenje. Budući da sama kiretaža periapikalne lezije uklanja posljedicu, ali ne i sam uzrok apikalnog propuštanja, uspješnost zahvata ovisi o materijalu koji osigurava apikalno brtvljenje, a trebao bi biti dimenzijski stabilan, vezati se na stijenke korijenskog kanala, djelovati antibakterijski, omogućiti regeneraciju kosti te naposljetku neće biti toksičan za organizam (8).