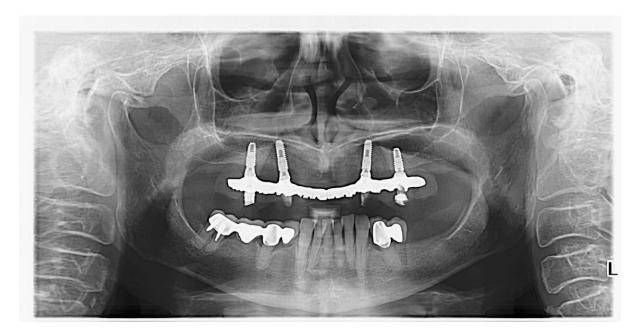

Slika 2. Ortopantomografska snimka nakon prve implantacije. Preuzeto s dopuštenjem autora: Ružica Radović

,

Slika 3. Osstem kirurški set. Preuzeto s dopuštenjem autora: Ružica Radović

U prosincu 2012. godine slijedi dogovorena druga implantacija. Uz premedikaciju i lokalnu infiltracijsku anesteziju ugrađeni su Osstem TS implantati 3,5 x 8,5 te je uslijedilo zatvaranje implantata i stavljanje pojedinačnih šavova. Pacijentici se daju upute o postoperativnom postupku (hlađenje operiranog područja i analgetici po potrebi) te skidanje šavova za osam dana. Za vrijeme oseointegracije implantata pacijentica se služila potpunom protezom na kojoj su vestibularno i krestalno oslobođena mjesta gdje se nalaze implantati.

Slika 4. Ortopantomogram prije protetske sanacije. Preuzeto s dopuštenjem autora: Ružica Radović