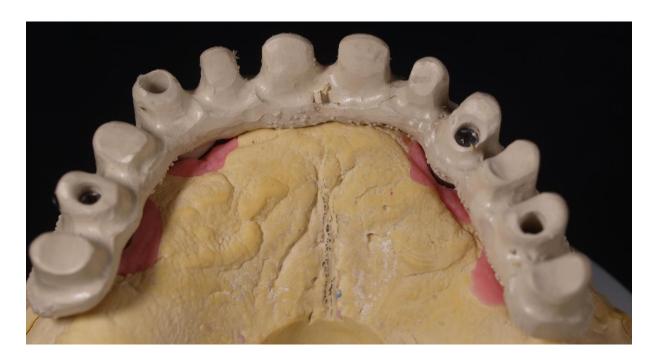

Slika 28. Proba protetskih nadogradnji i primarnih krunica u ustima. Preuzeto s dopuštenjem autora: Ružica Radović

Nakon nekoliko dana gotov rad vraća se u ordinaciju.

Uslijedilo je uvijanje protetskih nadogradnji novim vijcima silom od 30 Ncm-1 po preporuci proizvođača, izolacija sekundarnih krunica vazelinom, zatvaranje otvora vijaka teflonskom trakom i cementiranje primarnih krunica zajedno sa pokrovnom protezom. Nakon nekoliko minuta skida se pokrovna proteza, oslobađa višak cementa oko protetskih nadogradnji i vraća pokrovna proteza u usta pacijenta.

Slika 29. Gotov rad. Preuzeto s dopuštenjem autora: Ružica Radović

Slika 30. Gotov rad u ustima. Preuzeto s dopuštenjem autora: Ružica Radović.