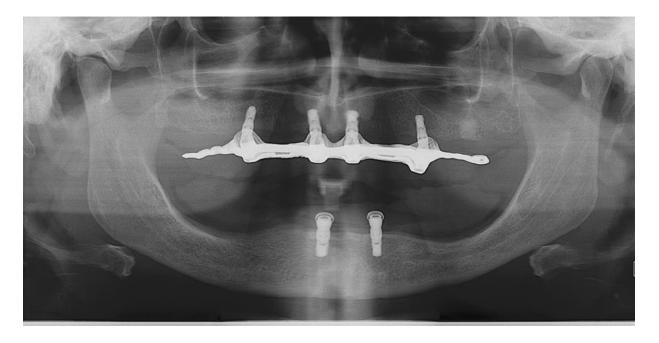

Slika 9. Kontrolna ortopantomografska snimka četiri godine nakon izrade implatoprotetskog rada. Preuzeto s dopuštenjem autora: Ružica Radović

Slika 13. Kontrolni ortopantomogram godinu dana nakon završene terapije. Preuzeto s dopuštenjem autora: Ružica Radović

Slika 14. Kontrolni ortopantomogram dvije godine nakon završene terapije. Preuzeto s dopuštenjem autora: Ružica Radović