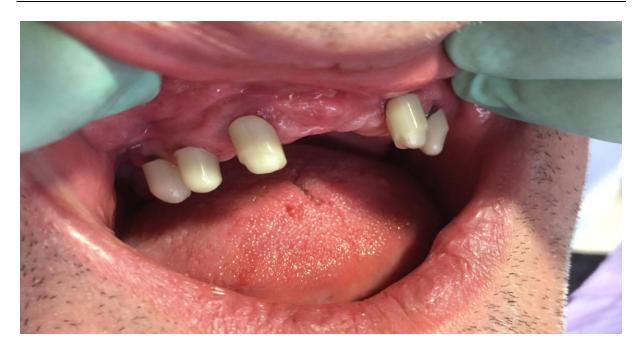

Osam dana nakon operacije skidaju se šavovi i pacijentu se stavlja postojeća proteza koja je oslobođena na mjestima ugrađenih implantata kako bi se, uz pomoć lijepila, pacijent služio istom do završetka terapije.