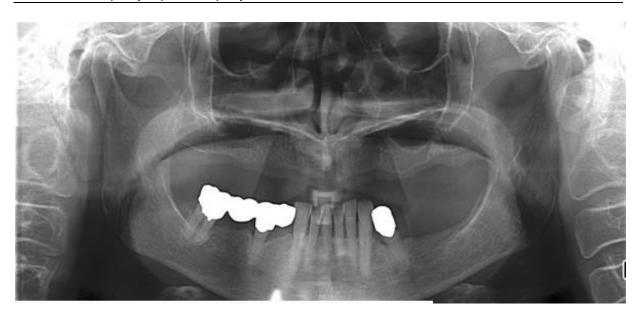

Prilikom pregleda nisu vidljive druge promjene na sluznici usne šupljine.

Analiza ortopantomografske snimke pokazuje bezubu gornju čeljust bez zaostalih korijena zuba i patoloških procesa u kosti, dok je u donjoj čeljusti vidljiva resorpcija marginalne kosti zbog kronične parodontne bolesti.

Slika 1. Snimka ortopantomograma prije implantacije. Preuzeto s dopuštenjem autora: Ružica Radović