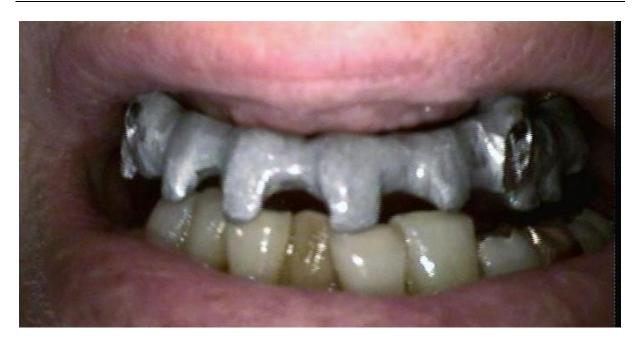

Slika 5. Proba metalne konstrukcije. Preuzeto s dopuštenjem autora: Ružica Radović

Slika 6. Osstem protetski set. Preuzeto s dopuštenjem autora: Ružica Radović

Nakon provjere pasivnosti dosjeda metalne konstrukcije uzima se otisak alginatom preko iste zbog registracije mekih tkiva i vraća se u dentalni laboratorij na daljnju obradu. Skelet mosta izrađen je od kobalt-kromove legure i akrilata sa akrilatnim zubima te slijedi proba sa zubima i provjera okluzije. Za nekoliko dana pacijentica dobiva gotov rad.

Slika 7. Dosjed akrilatne baze. Preuzeto s dopuštenjem autora: Ružica Radović

Slika 8. Završeni implantoprotetski rad u ustima. Preuzeto s dopuštenjem autora: Ružica Radović