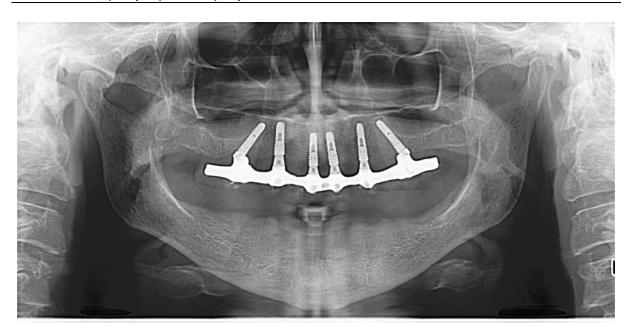

Slika 10. Ortopantomogram snimljen prilikom prvog posjeta krajem 2013. godine. Preuzeto s dopuštenjem autora: Ružica Radović