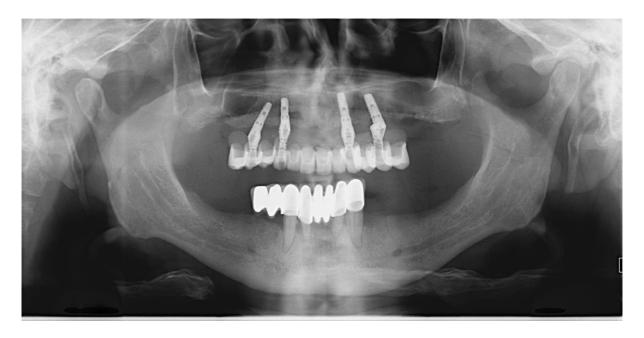

Slika 2. Ortopantomografska snimka nakon prve implantacije. Preuzeto s dopuštenjem autora: Ružica Radović

,

Slika 3. Osstem kirurški set. Preuzeto s dopuštenjem autora: Ružica Radović

U prosincu 2012. godine slijedi dogovorena druga implantacija. Uz premedikaciju i lokalnu infiltracijsku anesteziju ugrađeni su Osstem TS implantati 3,5 x 8,5 te je uslijedilo zatvaranje implantata i stavljanje pojedinačnih šavova. Pacijentici se daju upute o postoperativnom postupku (hlađenje operiranog područja i analgetici po potrebi) te skidanje šavova za osam dana. Za vrijeme oseointegracije implantata pacijentica se služila potpunom protezom na kojoj su vestibularno i krestalno oslobođena mjesta gdje se nalaze implantati.

Slika 4. Ortopantomogram prije protetske sanacije. Preuzeto s dopuštenjem autora: Ružica Radović