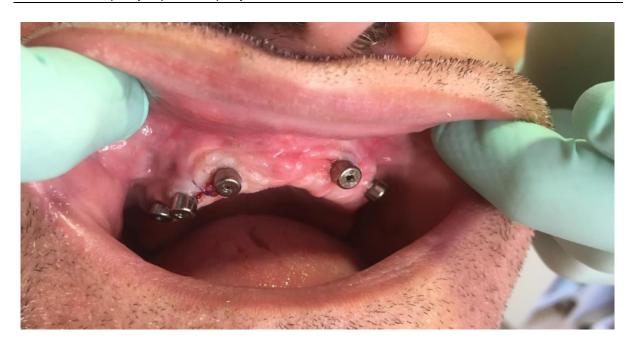

### 5.) Protetski postupci

Krajem kolovoza 2017.godine, nakon pet mjeseci trajanja oseointegracije implantata, slijedi unaprijed dogovorena protetska faza. Otvaraju se implantati i postavljaju nadogradnje za cijeljenje na koje se prilagođava postojeća privremena proteza.

Slika 27. Postavljene nadogradnje za cijeljenje. Preuzeto s dopuštenjem autora: Ružica Radović

Preko nadogradnji za cijeljenje uzima se otisak za izradu individualne žlice. Nakon dva tjedna skidaju se nadogradnje za cijeljenje i stavljaju prijenosnici za uzimanje otiska. Otisci se uzimaju polieterom bez povezivanja prijenosnika tehnikom otvorene žlice te se određuju vertikalni odnosi prema postojećoj protezi i alginatni otisak suprotne čeljusti.