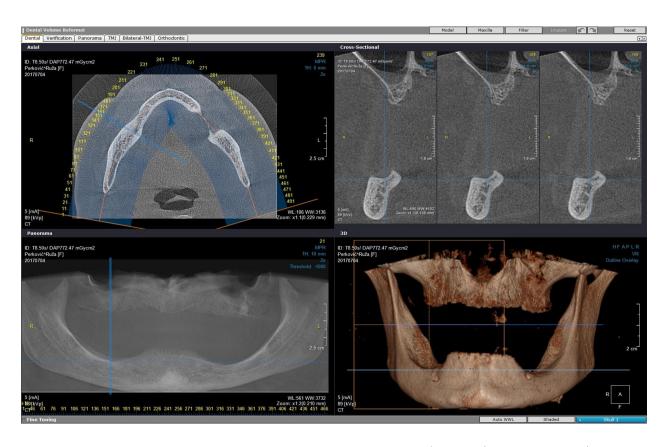

U donjoj su čeljusti zubi od 34 do 44 lošeg parodontnog statusa, prekriveni tvrdim i mekim naslagama i djelomično pomični. Distalna područja nisu protetski opskrbljena.

Analizom ortopantomografske snimke vidi se uznapredovali kronični parodontitis na svim zubima nosačima mosta kao i na zubima u donjoj čeljusti. CBCT snimka pokazuje dostatnu širinu i visinu alveolarnog nastavka gornje čeljusti te kvalitetu uglavnom D3 (350 do 850 Hounsfield jedinica).

Slika 24. Ortopantomogram nakon prvog pregleda. Preuzeto s dopuštenjem autora: Ružica Radović

Slika 25. CBCT dijagnostika. Preuzeto s dopuštenjem autora: Ružica Radović