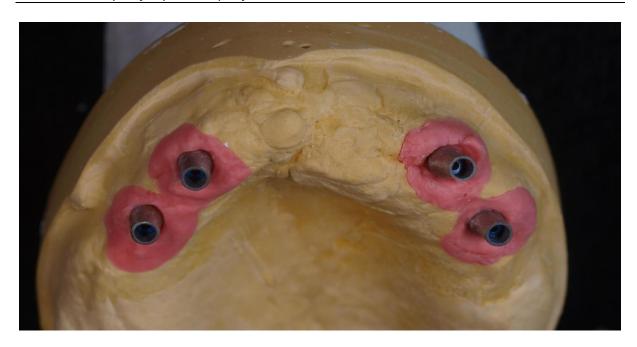

Slika 26. Ortopantomogram nakon sanacije donje čeljusti, a prije implantacije. Preuzeto s dopuštenjem autora: Ružica Radović

Analizom CBCT-a vidi se dostatna širina i visina te kvaliteta kosti gornje čeljusti. Temeljem toga pacijentu je preporučena ugradnja pet BEGO S implantata: u području zuba 13 i 23 implantati 3,75 x 11,5, u području zuba 14 i 15 implantati 3,25 x 11,5 i u području zuba 25 implantat 4,1 x 11,5 te izrada pokrovne proteze od polieter-eter-ketona sa zubima od prešane keramike, retinirane teleskopskim sustavom na implantatima. Primarne krunice izradit će se od cirkon-keramike s čime se pacijent složio. Za vrijeme trajanja oseointegracije implantata pacijent će se služiti privremenom akrilatnom protezom.

Otisci se šalju u dentalni laboratorij na izradu gdje se na protetske nadogradnje printaju cirkonske primarne krunice. Slijedi proba primarnih krunica sa protetskim nadogradnjama i uzimanje otiska preko primarnih krunica polieterom.