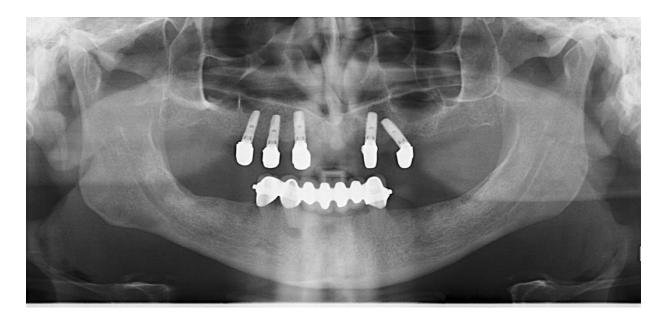

Slika 26. Ortopantomogram nakon sanacije donje čeljusti, a prije implantacije. Preuzeto s dopuštenjem autora: Ružica Radović

Analizom CBCT-a vidi se dostatna širina i visina te kvaliteta kosti gornje čeljusti. Temeljem toga pacijentu je preporučena ugradnja pet BEGO S implantata: u području zuba 13 i 23 implantati 3,75 x 11,5, u području zuba 14 i 15 implantati 3,25 x 11,5 i u području zuba 25 implantat 4,1 x 11,5 te izrada pokrovne proteze od polieter-eter-ketona sa zubima od prešane keramike, retinirane teleskopskim sustavom na implantatima. Primarne krunice izradit će se od cirkon-keramike s čime se pacijent složio. Za vrijeme trajanja oseointegracije implantata pacijent će se služiti privremenom akrilatnom protezom.

## 4.) Kirurški postupci

U ožujku 2017. godine dogovoren je termin implantacije, pacijentu je ordinirana premedikacija Amoksicilinom od 2 g sat vremena prije operativnog zahvata.

Nakon infiltracije anestetika rade se krestalni i dva rasteretna reza i odiže mukoperiostalni režanj. Pilot svrdlom markiraju se mjesta preparacije kosti i prema protokolu vrši daljnja preparacija te ugrađuju unaprijed određeni implantati.