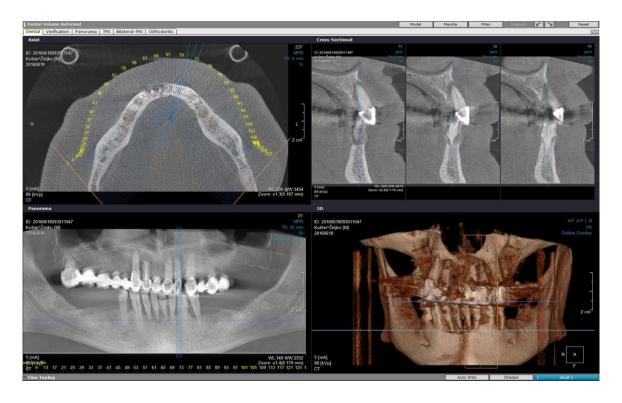

Slika 24. Ortopantomogram nakon prvog pregleda. Preuzeto s dopuštenjem autora: Ružica Radović

Slika 25. CBCT dijagnostika. Preuzeto s dopuštenjem autora: Ružica Radović