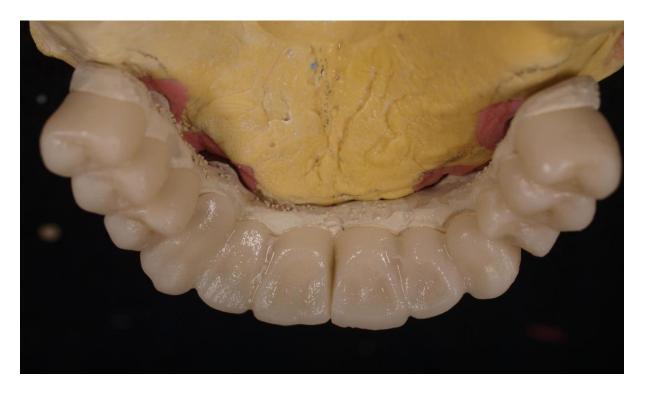

Otisak i primarne krunice na protetskim nadogradnjama šalju se u dentalni laboratorij gdje slijedi izrada skeleta pokrovne proteze od polieter-eter-ketona sa zubima od prešane keramike (39). U laboratoriju je prethodno napravljena kopija privremene proteze u CAD-CAM-u kako bi zubi u završnom radu oblikom i veličinom bili što sličniji zubima u privremenoj protezi.

Slika 29. Gotov rad. Preuzeto s dopuštenjem autora: Ružica Radović

Slika 30. Gotov rad u ustima. Preuzeto s dopuštenjem autora: Ružica Radović.