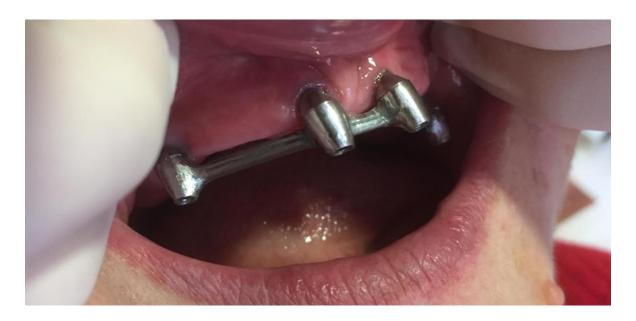

Otisak je uziman polieterom u individualnoj žlici preko nepovezanih prijenosnika. Vertikalna relacija određena je prema postojećim protezama. Istovremeno je uzet otisak preko prijenosnika u donjoj čeljusti. Otisci se šalju u dentalni laboratorij na izradu prečke. Slijedi proba dosjeda protetskih nadogradnji i prečke.

Slika 33. Proba prečke. Preuzeto s dopuštenjem autora: Ružica Radović

Nekoliko dana kasnije gotov rad je spreman za postavljanje. Prečka se vijcima pričvršćuje u protetske nadogradnje i stavlja pokrovna proteza. Pacijentica se upoznaje sa protokolom održavanja implantoprotetskog rada, dobrim održavanjem higijene te nužnošću redovitih kontrola.