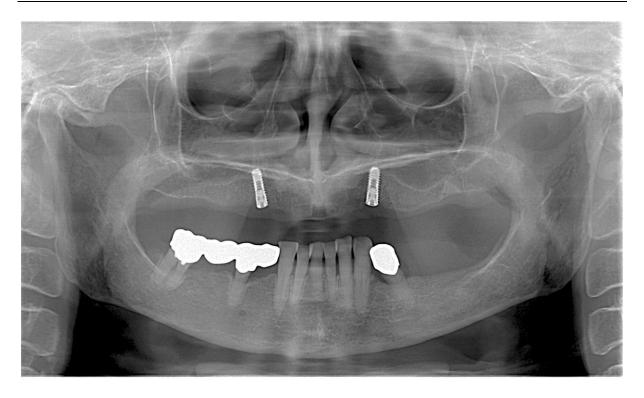

#### 6.) Održavanje nadomjestka

Pacijentica je bila spremna na suradnju i redovito se odazivala na kontrolne preglede. Prilikom prvog kontrolnog pregleda primijećeno je da na jednom mjestu ima teži pristup čišćenju nakon čega je protetski rad skinut i otklonjena je zapreka, promijenjeni su vijci i rad je ponovno fiksiran silom od 30 N. Higijena je bila dobra i nije bilo krvarenja oko implantata. Ortopantomografska snimka nije pokazivala resorpciju kosti oko implantata. Pacijentica i dalje dolazi na redovite kontrolne preglede prilikom kojih se parodontnom sondom mjeri dubina džepa, odstranjuje plak sa gumenim strugačem i pjeskari Prophiflex Perio Kitom.

Slika 9. Kontrolna ortopantomografska snimka četiri godine nakon izrade implatoprotetskog rada. Preuzeto s dopuštenjem autora: Ružica Radović