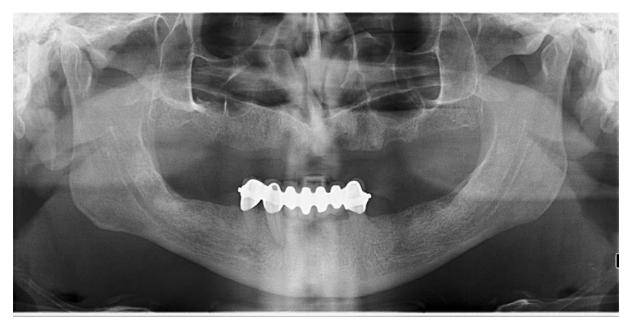

Prilikom pregleda nisu vidljive druge promjene na sluznici usne šupljine.

Analiza ortopantomografske snimke pokazuje bezubu gornju čeljust bez zaostalih korijena zuba i patoloških procesa u kosti, dok je u donjoj čeljusti vidljiva resorpcija marginalne kosti zbog kronične parodontne bolesti.

Slika 1. Snimka ortopantomograma prije implantacije. Preuzeto s dopuštenjem autora: Ružica Radović