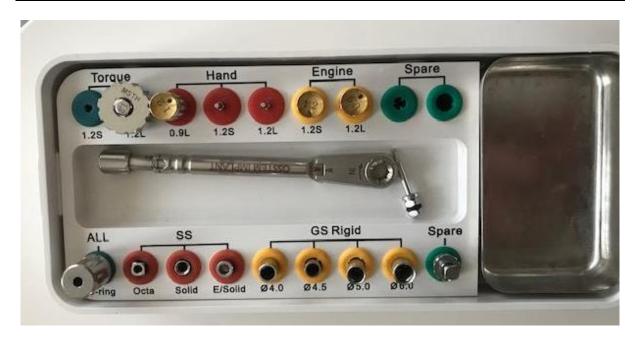

Slika 2. Ortopantomografska snimka nakon prve implantacije. Preuzeto s dopuštenjem autora: Ružica Radović

,

Slika 3. Osstem kirurški set. Preuzeto s dopuštenjem autora: Ružica Radović

U prosincu 2012. godine slijedi dogovorena druga implantacija. Uz premedikaciju i lokalnu infiltracijsku anesteziju ugrađeni su Osstem TS implantati 3,5 x 8,5 te je uslijedilo zatvaranje implantata i stavljanje pojedinačnih šavova. Pacijentici se daju upute o postoperativnom postupku (hlađenje operiranog područja i analgetici po potrebi) te skidanje šavova za osam dana. Za vrijeme oseointegracije implantata pacijentica se služila potpunom protezom na kojoj su vestibularno i krestalno oslobođena mjesta gdje se nalaze implantati.

Slika 5. Proba metalne konstrukcije. Preuzeto s dopuštenjem autora: Ružica Radović

Slika 6. Osstem protetski set. Preuzeto s dopuštenjem autora: Ružica Radović

Nakon provjere pasivnosti dosjeda metalne konstrukcije uzima se otisak alginatom preko iste zbog registracije mekih tkiva i vraća se u dentalni laboratorij na daljnju obradu. Skelet mosta izrađen je od kobalt-kromove legure i akrilata sa akrilatnim zubima te slijedi proba sa zubima i provjera okluzije. Za nekoliko dana pacijentica dobiva gotov rad.