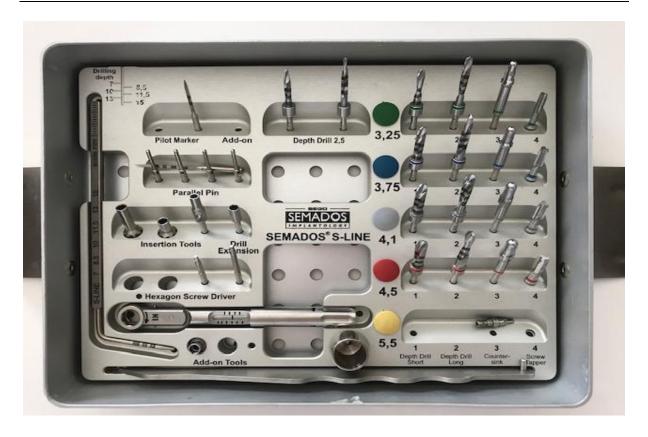

Slika 16. Ortopantomogram nakon implantacije. Preuzeto s dopuštenjem autora: Ružica Radović

Slika 17. BEGO Semados kirurško-protetski set. Preuzeto s dopuštenjem autora: Ružica Radović