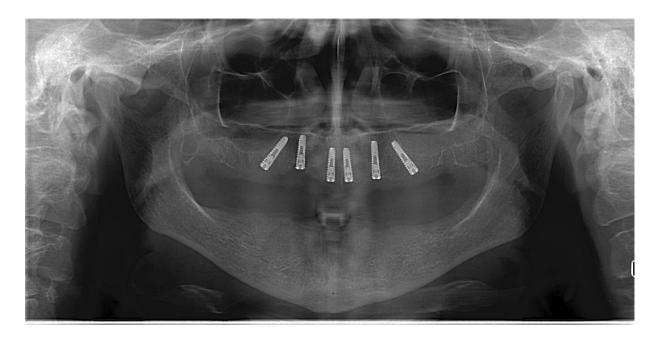

#### 4.) Kirurški postupci

Početkom 2014. godine, u istoj se posjeti pristupa skidanju mosta, vađenju preostalih zuba i imedijatnoj ugradnji implantata. Pacijentici je ordinirana premedikacija 2 x 1 g Amoksicilina jedan sat prije zahvata. Prilikom preparacije kosti i izrade ležišta za implantate, primijećena je relativno mekana kost te se ugrađuje šest implantata i donosi odluka da se implantati zatvore na period od pet do šest mjeseci prije definitivne protetske sanacije, što se pacijentici napomenulo u informativnom razgovoru. Ugrađeno je šest Osstem implantata: u područje zuba 11 implantat 3,5 mm x 11,5 mm, u područje zuba 13 implantat 3,5 mm x 11,5 mm, u područje zuba 15 implantat 3,5 mm x 13 mm, u područje zuba 21 implantat 3,5 mm x 11,5 mm, u područje zuba 23 implantat 3,5 mm x 13 mm te u područje zuba 25 implantat 3,5 mm x 13 mm. U području 15 i 25 implantati su ugrađeni pod kutom kako bi se izbjeglo podizanje dna maksilarnog sinusa. Nakon zatvaranja implantata pokrovnim vijeima i šivanja rane kontinuiranim i pojedinačnim šavovima, pacijentica dobiva hladne obloge i upute o postoperativnom tijeku (hlađenje i analgetici po potrebi). Tjedan dana nakon operativnog zahvata skidaju se šavovi i uzima otisak alginatom za privremenu potpunu protezu kojom će se pacijentica služiti u vrijeme oseointegracije implantata. Prilikom izrade privremene proteze određene su vertikalne dimenzije, linija osmijeha i veličina zuba. Nakon dva dana pacijentici je ugrađena privremena potpuna akrilatna proteza.

Potpuna privremena proteza oslobođena je vestibularno i krestalno u području usađenih implantata da se izbjegne trauma na implantate.

Slika 11. Ortopantomogram prije protetske sanacije. Preuzeto s dopuštenjem autora: Ružica Radović