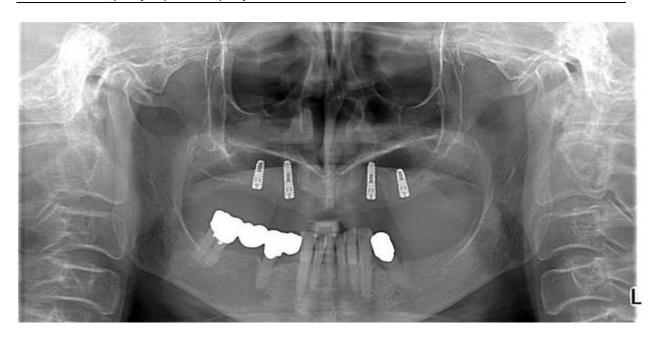

Upisan je za kontrolni pregled za sedam dana na koji se, nažalost, nije odazvao. Donja čeljust i dalje nije sanirana te je prognoza implantoprotetske terapije postala upitna.

Slika 23. Kontrolni ortopantomogram u ožujku 2018. godine. Preuzeto s dopuštenjem autora: