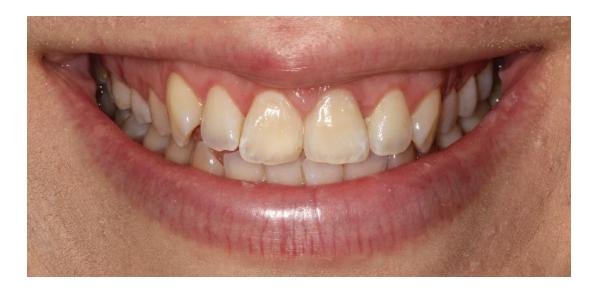

U istraživanju kojeg su proveli Baumer i suradnici, u trajanju od 5 godina, na implantima postavljenim imedijatno *socket shield* tehnikom, mjerio se također marginalni gubitak kosti oko implantata (38). Prosječna mekotkivna recesija oko implantata iznosila je  $-0.33 \pm 0.23$  mm, a susjednih zuba  $-0.38 \pm 0.27$  mm. Gubitak marginalne kosti oko implantata mezijalno iznosio je  $0.33 \pm 0.43$ , dok je distalno iznosio  $0.17 \pm 0.36$  mm. Autori su istraživanja zaključili kako su recesije mekog tkiva oko implantata gotovo jednake kao u susjednih zuba. Osim toga, smatraju da se ovom tehnikom smanjuje invazivnost kirurškog postupka, a sama tehnika daje visoki estetski rezultat. Konture tkiva oko implantata ostaju očuvane. (Slika 7, 8.).

Slika 7. Izgled mekog tkiva oko zuba 21 prije zahvata. (S ljubaznošću izv. prof. dr. sc. Darka Božića)

Slika 8. Izgled mekog tkiva oko zuba 21 poslije imedijatnog postavljanja implantata *socket-shield* tehnikom i naknadnog opterećenja trajnim nadomjestkom. (s ljubaznošću izv. prof. dr. sc. Darka Božića)