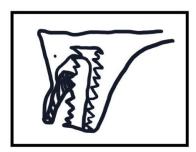

Ključ uspjeha, osim pravilnog planiranja pozicije implantata, je i isplanirati takozvani *locking*, mjesto i način kontakta implantata i preostalog dijela korijena zuba. Razlog potrebe tomu je izbjegavanje antero-kaudalnih pomicanja dentina u odnosu na ankilozirani implantat. U svom protokolu, Hürzeler i sur. nude dvije mogućnosti. Prvi način kako se to može postići je da se ostvari mehanički *locking* koji se sastoji od kontakta štita i implantata u apikalnom dijelu (Slika 2.) što se može postići da se štit ostavi deblji u apikalnom dijelu. Također, *locking* štita se može postići i interproksimalno na način da se štit ostavi ekstendiran u tom području kao što predlažu Kan i Rungcharassaeng (27, 28). Drugi način je biološki pristup, tj. stvaranje neupalne ankiloze između površine implantata i štita. Time će se onemogućiti pomicanje štita (29). U ovom pristupu, cilj je ostaviti što više dentina u bukalnom dijelu (1.5 mm), dok se interproksimalno štit treba stanjiti na 0.5 mm kako bi se omogućila vaskularizacija te posljedična osteogeneza s ankilozom implantata.

Slika 2. a) Mehanički locking; b) ekstendiranje štita u interproksimalni prostor; c) oblikovanje štita