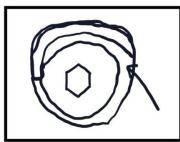

Ključ uspjeha, osim pravilnog planiranja pozicije implantata, je i isplanirati takozvani *locking*, mjesto i način kontakta implantata i preostalog dijela korijena zuba. Razlog potrebe tomu je izbjegavanje antero-kaudalnih pomicanja dentina u odnosu na ankilozirani implantat. U svom protokolu, Hürzeler i sur. nude dvije mogućnosti. Prvi način kako se to može postići je da se ostvari mehanički *locking* koji se sastoji od kontakta štita i implantata u apikalnom dijelu (Slika 2.) što se može postići da se štit ostavi deblji u apikalnom dijelu. Također, *locking* štita se može postići i interproksimalno na način da se štit ostavi ekstendiran u tom području kao što predlažu Kan i Rungcharassaeng (27, 28). Drugi način je biološki pristup, tj. stvaranje neupalne ankiloze između površine implantata i štita. Time će se onemogućiti pomicanje štita (29). U ovom pristupu, cilj je ostaviti što više dentina u bukalnom dijelu (1.5 mm), dok se interproksimalno štit treba stanjiti na 0.5 mm kako bi se omogućila vaskularizacija te posljedična osteogeneza s ankilozom implantata.

Slika 2. a) Mehanički locking; b) ekstendiranje štita u interproksimalni prostor; c) oblikovanje štita