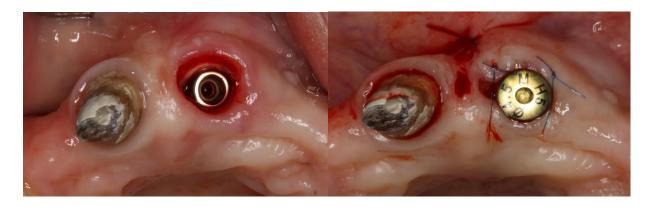

Slika 3. Izvađen palatinalni dio korijena (s ljubaznošću izv. prof. dr. sc. Darka Božića)

Slika 4. Bukalni štit. (s ljubaznošću izv. prof. dr. sc. Darka Božića)

Cijeli postupak treba izvoditi pažljivo primjenjujući minimalnu silu jer bukalni štit vrlo lako puca djelovanjem poluge. Nakon pripremljenog ležišta slijedi ključni, najteži i najosjetljiviji dio cijelog zahvata koji zahtjeva veliku stručnost — obrađivanje štita u horizontalnoj i vertikalnoj dimenziji. Vrh korijena potrebno je prerezati 2-3 mm koronalnije od vrha korijena. Odstranjujući apikalni dio korijena smanjuje se mogućnost nastajanja upalnih procesa koji bi mogli biti potaknuti kontaminacijom bakterijama prilikom cijelog zahvata (30). Nadalje, potrebno je postići locking bilo mehaničkim ili biološkim pristupom. Hürzeler i suradnici smatraju da se prednost daje mehaničkom pristupu ukoliko ga je moguće dobiti. Ukoliko su u estetskoj zoni oko implantata prirodni zubi, štit ostaje samo u bukalnom dijelu, tj. nije ga potrebno ekstendirati u interproksimalno područje. Međutim, ukoliko su u estetskoj zoni planirani implantati jedan pored drugoga, potrebno je interproksimalno ekstendirati štit pazeći da se produženi dio nalazi ispod razine alveolarnog grebena. U vertikalnoj dimenziji potrebno je odstraniti koronalni dio štita do 0.5 mm suprakrestalno (Slika 4.). Po završetku, stanje bukalnog štita možemo provjeriti bojenjem metilenskim modrilom kako bi se vidjela eventualna puknuća (31). Slijedi imedijatno postavljanje implantata (Slika 5.) te postavljanje indvidualiziranog ovratnika za cijeljenje (healing abutment) (Slika 6.).

Slika 5. Postavljen implantat (s ljubaznošću izv. prof. dr. sc. Darka Božića)

Slika 6. Postavljen ovratnik za gingivu

S obzirom na visinu ovratnika za cijeljenje oni se dijele na one s kraćim i produženim vratom. Ovratnici ovisno o svojoj visini različito utječu na rano zacjeljivanje implantata, tj. visina ovratnika utječe na resorpciju kosti (32). Naime, važno je da mikropukotina između implantata i ovratnika bude iznad razine koštanog grebena kako ne bi došlo do apikalnog prodora mikroorganizama u duboko kost. Upravo bi u estetskoj zoni, u kojoj se najčešće koristi SST, trebalo razmotriti opciju postave produženog ovratnika za cijeljenje jer pomaže u podršci koronalno postavljenog režnja. Nakon dvanaest tjedana moguće je opteretiti implantat trajnim nadomjestkom kada se proces oseointegracije završi.