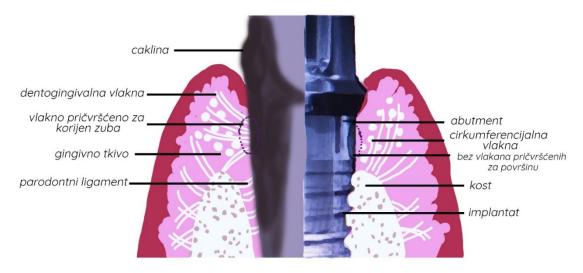

#### 2.3. Razlika između zuba i implantata

Kod implantata nešto je drukčiji opis. Za razliku od zuba, kod implantata vezivno tkivo pričvrsne zone (transmukozalni pričvrstak) sadržava više kolagena, a manje fibroblasta i vaskularnih struktura. Kolagena vlakna kod zuba potječu iz cementa i idu okomito na zub, dok kod implantata potječu iz kosti i paralelni su sa implantatom. Ta su vlakna za površinu implantata, kao i zuba, vezani hemidezmosomima. Transmembranski epitel sastoji od zone A (bogatije kolagenom) i zone B (bogatije fibroblastima), a duljina iznosi oko 2 mm. Opskrba krvlju dolazi samo iz supraperiostalnih krvnih žila za razliku od krvne oprskrbe zuba gdje krv dolazi i putem vaskularnog pleksusa PDL-a. Između zuba i kosti nalazi se parodontni ligament koji amortizira sile, omogućuje fiziološku pomičnost, sadrži obrambene stanice koje se odupiru propadanju okolnog tkiva u slučaju infekcije. Alveola s postavljenim implantatom cijeli ankilozom te dolazi do oseointegracije. Između implantata i alveolarne kosti ne postoji PDL (Slika 1.). Budući da tkiva oko implantata imaju manji broj fibroblasta, dolazi do širenja upalnog infiltrata u sluznicu te apikalnog širenja u srž alveolarne kosti (8, 9).

Slika 1. Razlika između veze okolnog tkiva i alveolarne kosti sa zubom u odnosu na veze s implantatom.