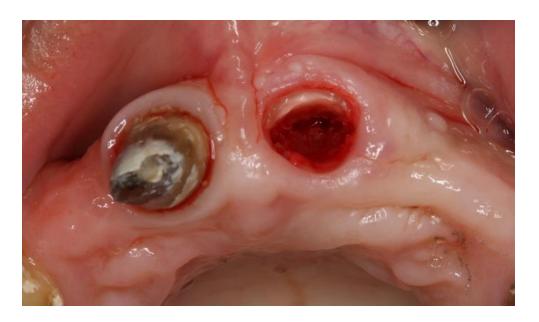

## 2.6.2. Tijek kirurškog zahvata

Nakon potrebnih mjerenja, planiranja zahvata i dogovora s pacijentom kreće se u implantološki zahvat. Sat vremena prije zahvata pacijentu se treba ordinirati antibiotska profilaksa. Prije kirurškog dijela, potrebno je dekoronirati zub i napraviti endodontsko micanje punjenja ili pulpe zuba. Miče se cijela klinička kruna zuba do razine gingive. Nakon toga se miče sve što je u endodontskom prostoru (metalni ispun, kompozitno punjenje ili pulpa zuba). Razlog micanja endodontskih punjenja je izbjegavanje oštećenja svrdla za preparaciju ležišta implantata. Poslije toga slijedi priprema ležišta implantata 2-mm "pilot" svrdlom. Priprema ležišta se radi po principu ostvarivanja *lockinga* štita objašnjenog ranije u tekstu. Svrdlom se ide dosta palatinalno čuvajući apikalni dio zuba koji omogućuje stabilnost prilikom izrade ležišta. Tanki palatinalni sloj se lako odstrani (Slika 3.). *Lindemannovim* svrdlom se separira apikalni dio u meziodistalnom smjeru. Kako bi se palatinalni dio odstranio, preporučljivo je mikroskalpelom pažljivo napraviti sulkularne incizije. Nakon toga, palatinalni se dio vrlo lako može odstraniti *Deppelerovim* ravnim dezmotomom.

Slika 3. Izvađen palatinalni dio korijena (s ljubaznošću izv. prof. dr. sc. Darka Božića)

Slika 4. Bukalni štit. (s ljubaznošću izv. prof. dr. sc. Darka Božića)

Cijeli postupak treba izvoditi pažljivo primjenjujući minimalnu silu jer bukalni štit vrlo lako puca djelovanjem poluge. Nakon pripremljenog ležišta slijedi ključni, najteži i najosjetljiviji dio cijelog zahvata koji zahtjeva veliku stručnost — obrađivanje štita u horizontalnoj i vertikalnoj dimenziji. Vrh korijena potrebno je prerezati 2-3 mm koronalnije od vrha korijena. Odstranjujući apikalni dio korijena smanjuje se mogućnost nastajanja upalnih procesa koji bi mogli biti potaknuti kontaminacijom bakterijama prilikom cijelog zahvata (30). Nadalje, potrebno je postići locking bilo mehaničkim ili biološkim pristupom. Hürzeler i suradnici smatraju da se prednost daje mehaničkom pristupu ukoliko ga je moguće dobiti. Ukoliko su u estetskoj zoni oko implantata prirodni zubi, štit ostaje samo u bukalnom dijelu, tj. nije ga potrebno ekstendirati u interproksimalno područje. Međutim, ukoliko su u estetskoj zoni planirani implantati jedan pored drugoga, potrebno je interproksimalno ekstendirati štit pazeći da se produženi dio nalazi ispod razine alveolarnog grebena. U vertikalnoj dimenziji potrebno je odstraniti koronalni dio štita do 0.5 mm suprakrestalno (Slika 4.). Po završetku, stanje bukalnog štita možemo provjeriti bojenjem metilenskim modrilom kako bi se vidjela eventualna puknuća (31). Slijedi imedijatno postavljanje implantata (Slika 5.) te postavljanje indvidualiziranog ovratnika za cijeljenje (healing abutment) (Slika 6.).