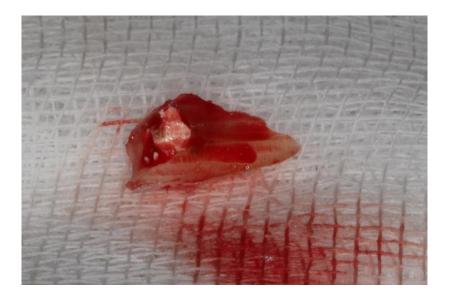

## 2.6.2. Tijek kirurškog zahvata

Nakon potrebnih mjerenja, planiranja zahvata i dogovora s pacijentom kreće se u implantološki zahvat. Sat vremena prije zahvata pacijentu se treba ordinirati antibiotska profilaksa. Prije kirurškog dijela, potrebno je dekoronirati zub i napraviti endodontsko micanje punjenja ili pulpe zuba. Miče se cijela klinička kruna zuba do razine gingive. Nakon toga se miče sve što je u endodontskom prostoru (metalni ispun, kompozitno punjenje ili pulpa zuba). Razlog micanja endodontskih punjenja je izbjegavanje oštećenja svrdla za preparaciju ležišta implantata. Poslije toga slijedi priprema ležišta implantata 2-mm "pilot" svrdlom. Priprema ležišta se radi po principu ostvarivanja *lockinga* štita objašnjenog ranije u tekstu. Svrdlom se ide dosta palatinalno čuvajući apikalni dio zuba koji omogućuje stabilnost prilikom izrade ležišta. Tanki palatinalni sloj se lako odstrani (Slika 3.). *Lindemannovim* svrdlom se separira apikalni dio u meziodistalnom smjeru. Kako bi se palatinalni dio odstranio, preporučljivo je mikroskalpelom pažljivo napraviti sulkularne incizije. Nakon toga, palatinalni se dio vrlo lako može odstraniti *Deppelerovim* ravnim dezmotomom.

Slika 3. Izvađen palatinalni dio korijena (s ljubaznošću izv. prof. dr. sc. Darka Božića)

Slika 4. Bukalni štit. (s ljubaznošću izv. prof. dr. sc. Darka Božića)

Cijeli postupak treba izvoditi pažljivo primjenjujući minimalnu silu jer bukalni štit vrlo lako puca djelovanjem poluge. Nakon pripremljenog ležišta slijedi ključni, najteži i najosjetljiviji dio cijelog zahvata koji zahtjeva veliku stručnost — obrađivanje štita u horizontalnoj i vertikalnoj dimenziji. Vrh korijena potrebno je prerezati 2-3 mm koronalnije od vrha korijena. Odstranjujući apikalni dio korijena smanjuje se mogućnost nastajanja upalnih procesa koji bi mogli biti potaknuti kontaminacijom bakterijama prilikom cijelog zahvata (30). Nadalje, potrebno je postići locking bilo mehaničkim ili biološkim pristupom. Hürzeler i suradnici smatraju da se prednost daje mehaničkom pristupu ukoliko ga je moguće dobiti. Ukoliko su u estetskoj zoni oko implantata prirodni zubi, štit ostaje samo u bukalnom dijelu, tj. nije ga potrebno ekstendirati u interproksimalno područje. Međutim, ukoliko su u estetskoj zoni planirani implantati jedan pored drugoga, potrebno je interproksimalno ekstendirati štit pazeći da se produženi dio nalazi ispod razine alveolarnog grebena. U vertikalnoj dimenziji potrebno je odstraniti koronalni dio štita do 0.5 mm suprakrestalno (Slika 4.). Po završetku, stanje bukalnog štita možemo provjeriti bojenjem metilenskim modrilom kako bi se vidjela eventualna puknuća (31). Slijedi imedijatno postavljanje implantata (Slika 5.) te postavljanje indvidualiziranog ovratnika za cijeljenje (healing abutment) (Slika 6.).