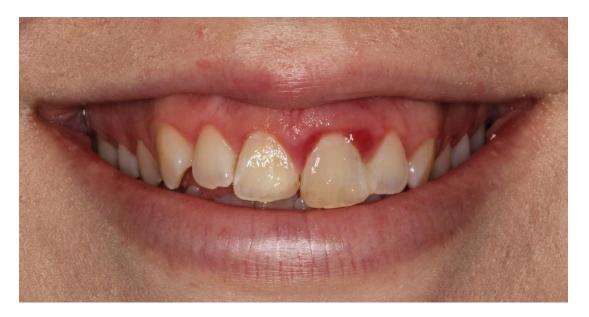

U istraživanju kojeg su proveli Baumer i suradnici, u trajanju od 5 godina, na implantima postavljenim imedijatno *socket shield* tehnikom, mjerio se također marginalni gubitak kosti oko implantata (38). Prosječna mekotkivna recesija oko implantata iznosila je  $-0.33 \pm 0.23$  mm, a susjednih zuba  $-0.38 \pm 0.27$  mm. Gubitak marginalne kosti oko implantata mezijalno iznosio je  $0.33 \pm 0.43$ , dok je distalno iznosio  $0.17 \pm 0.36$  mm. Autori su istraživanja zaključili kako su recesije mekog tkiva oko implantata gotovo jednake kao u susjednih zuba. Osim toga, smatraju da se ovom tehnikom smanjuje invazivnost kirurškog postupka, a sama tehnika daje visoki estetski rezultat. Konture tkiva oko implantata ostaju očuvane. (Slika 7, 8.).

Slika 7. Izgled mekog tkiva oko zuba 21 prije zahvata. (S ljubaznošću izv. prof. dr. sc. Darka Božića)

Slika 8. Izgled mekog tkiva oko zuba 21 poslije imedijatnog postavljanja implantata *socket-shield* tehnikom i naknadnog opterećenja trajnim nadomjestkom. (s ljubaznošću izv. prof. dr. sc. Darka Božića)