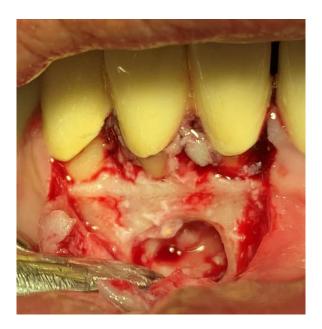

Slika 3. Klinički slučaj: uklanjanje granulacijskog tkiva, oblikovanje kosti i resekcija vrška korijena zuba 42

Nakon resekcije pristupa se oblikovanju retrogradnog kaviteta strojnim, odnosno u modernoj endodontskoj kirurgiji, ultrazvučnim instrumentima. Oni zbog svog oblika omogućavaju jednostavnije postizanje paralelnosti stijenki kaviteta s aksijalnom osi zuba i dubine preparacije od najmanje 3 mm uz minimalno uklanjanje zdravog zubnog i koštanog tkiva (9). Slijedi aplikacija materijala za retrogradno punjenje čija je osnovna zadaća brtvljenje isprepariranog kaviteta kako bi se spriječio prodor bakterija ili njihovih nusprodukata u korijenske kanale i reinfekcija periradikularnog tkiva (8).