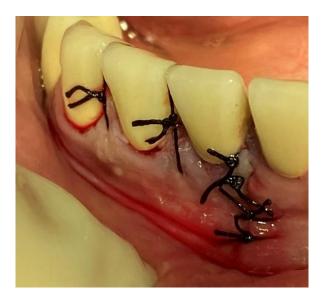

Završno se, ovisno o veličini defekta kosti, može aplicirati koštani nadomjestak te se šivaju meka tkiva (slika 4).

Slika 4. Klinički slučaj: Šivanje mekih tkiva nakon provedene apikotomije

Uspjeh zahvata ovisi ponajviše o dva čimbenika – uklanjanju nekrotičnog, odnosno inficiranog tkiva i učinkovitom brtvljenju korijenskog kanala (10). Stopa uspješnosti kontinuirano raste uvođenjem moderne tehnologije poput lupa, mikroskopa i ultrasoničnih nastavaka te trenutno iznosi između 74% i 92% (11), no uvjerljivo najistraživaniji čimbenik uspješnosti endo-kirurškog zahvata su materijali koji se koriste za retrogradno punjenje. Budući da sama kiretaža periapikalne lezije uklanja posljedicu, ali ne i sam uzrok apikalnog propuštanja, uspješnost zahvata ovisi o materijalu koji osigurava apikalno brtvljenje, a trebao bi biti dimenzijski stabilan, vezati se na stijenke korijenskog kanala, djelovati antibakterijski, omogućiti regeneraciju kosti te naposljetku neće biti toksičan za organizam (8).