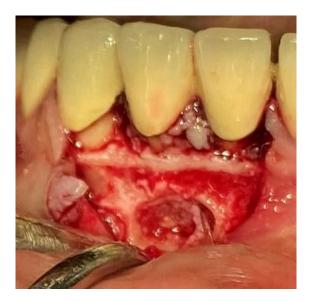

Slika 2. Klinički slučaj: Odizanje režnja nakon incizije mekog tkiva i prikazivanje kosti i periapikalnog procesa u području periapeksa zuba 42

Uklanjanje kosti mora biti najmanje moguće, ali dovoljno da omogući vidljivost tijekom zahvata i klinički uspjeh terapije (6). Nakon osteotomije pristupa se uklanjanju granulacijskog tkiva i resekciji vrška korijena (slika 3). Resecira se u pravilu posljednjih 3 mm korijena zbog učestalih ramifikacija i lateralnih kanalića u tom području (7). Tradicionalno se preporuča resekcija vrška korijena pod kutom od 45 stupnjeva, primarno zbog bolje vidljivosti, iako se uporabom modernih mikroskopa i mikrozrcala smanjuje potreba za angulacijom (8).

Slika 3. Klinički slučaj: uklanjanje granulacijskog tkiva, oblikovanje kosti i resekcija vrška korijena zuba 42

Nakon resekcije pristupa se oblikovanju retrogradnog kaviteta strojnim, odnosno u modernoj endodontskoj kirurgiji, ultrazvučnim instrumentima. Oni zbog svog oblika omogućavaju jednostavnije postizanje paralelnosti stijenki kaviteta s aksijalnom osi zuba i dubine preparacije od najmanje 3 mm uz minimalno uklanjanje zdravog zubnog i koštanog tkiva (9). Slijedi aplikacija materijala za retrogradno punjenje čija je osnovna zadaća brtvljenje isprepariranog kaviteta kako bi se spriječio prodor bakterija ili njihovih nusprodukata u korijenske kanale i reinfekcija periradikularnog tkiva (8).