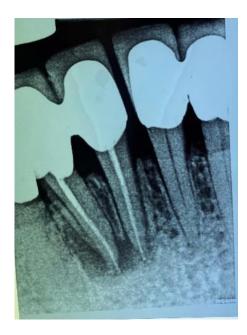

1. UVOD

Endodontska kirurgija dodirno je područje endodoncije i oralne kirurgije, čiji je cilj minimalizirati potrebu za ekstrakcijom zuba uzročnika periapikalnog procesa kada lezija endodontskog podrijetla ne odgovara na konvencionalan endodontski tretman (Slika 1) (1). Cilj endodontske kirurgije je postići regeneraciju periapikalnog tkiva uklanjanjem inficiranog tkiva zajedno s resekcijom vrška korijena zuba i retrogradnim brtvljenjem korijenskog kanala odgovarajućim materijalom kako bi se spriječila mogućnost reinfekcije (2). Indikacije za postupak mogu biti određene greške koje se događaju prilikom ortogradnog endodontskog tretmana - lom instrumenta u apikalnoj trećini, transportacija apeksa, fausse route ili prepunjenje kanala uz pozitivan radiološki nalaz i postojanje kliničkih simptoma. Uz to, indikacije su i postojanje nadogradnje i krunice na zubu (3) ili pak složena anatomija zuba koja onemogućava uspješan ishod ortogradnog endodontskog tretmana poput izrazito zavijenih ili kalcificiranih kanala ili postojanje račvišta kanala u apikalnom dijelu (4). Dodatna indikacija je uklanjanje i patohistološka dijagnostika radiotransparentne periapikalne lezije promjera većeg od 8mm koja ne cijeli, kako bi se uklonila sumnja na potencijalan maligni karakter lezije (5). Kontraindikacije su prisutnost sistemskih bolesti poput leukemije ili nekontroliranog dijabetesa, nemogućnost restauracije zuba zbog opširnog gubitka zubnog tkiva, prisutnost dubokog parodontnog džepa ili pomičnosti 3. stupnja, prekratak preostali dio korijena i blizina anatomskih struktura koje bi se tokom operativnog postupka mogle oštetiti (3).

Slika 1. Klinički slučaj: zub 42 na kojem perzistira periapikalni proces usprkos provedenoj endodontskoj terapiji

Nakon aplikacije anestetika, incizije mekog tkiva i odizanja režnja (slika 2), pristupa se osteotomiji čija opsežnost ovisi o veličini defekta kosti koji je nastao uslijed postojanja periapikalnog procesa.