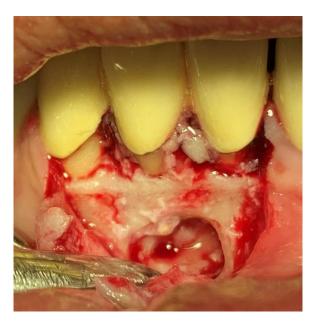

Slika 2. Klinički slučaj: Odizanje režnja nakon incizije mekog tkiva i prikazivanje kosti i periapikalnog procesa u području periapeksa zuba 42

Uklanjanje kosti mora biti najmanje moguće, ali dovoljno da omogući vidljivost tijekom zahvata i klinički uspjeh terapije (6). Nakon osteotomije pristupa se uklanjanju granulacijskog tkiva i resekciji vrška korijena (slika 3). Resecira se u pravilu posljednjih 3 mm korijena zbog učestalih ramifikacija i lateralnih kanalića u tom području (7). Tradicionalno se preporuča resekcija vrška korijena pod kutom od 45 stupnjeva, primarno zbog bolje vidljivosti, iako se uporabom modernih mikroskopa i mikrozrcala smanjuje potreba za angulacijom (8).

Slika 3. Klinički slučaj: uklanjanje granulacijskog tkiva, oblikovanje kosti i resekcija vrška korijena zuba 42

Nakon resekcije pristupa se oblikovanju retrogradnog kaviteta strojnim, odnosno u modernoj endodontskoj kirurgiji, ultrazvučnim instrumentima. Oni zbog svog oblika omogućavaju jednostavnije postizanje paralelnosti stijenki kaviteta s aksijalnom osi zuba i dubine preparacije od najmanje 3 mm uz minimalno uklanjanje zdravog zubnog i koštanog tkiva (9). Slijedi aplikacija materijala za retrogradno punjenje čija je osnovna zadaća brtvljenje isprepariranog kaviteta kako bi se spriječio prodor bakterija ili njihovih nusprodukata u korijenske kanale i reinfekcija periradikularnog tkiva (8).