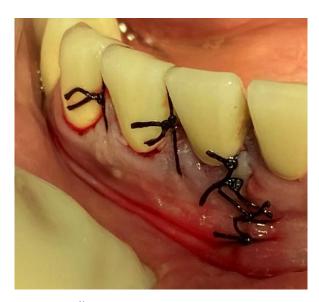

Završno se, ovisno o veličini defekta kosti, može aplicirati koštani nadomjestak te se šivaju meka tkiva (slika 4).

Slika 4. Klinički slučaj: Šivanje mekih tkiva nakon provedene apikotomije

Uspjeh zahvata ovisi ponajviše o dva čimbenika – uklanjanju nekrotičnog, odnosno inficiranog tkiva i učinkovitom brtvljenju korijenskog kanala (10). Stopa uspješnosti kontinuirano raste uvođenjem moderne tehnologije poput lupa, mikroskopa i ultrasoničnih nastavaka te trenutno iznosi između 74% i 92% (11), no uvjerljivo najistraživaniji čimbenik uspješnosti endo-kirurškog zahvata su materijali koji se koriste za retrogradno punjenje. Budući da sama kiretaža periapikalne lezije uklanja posljedicu, ali ne i sam uzrok apikalnog propuštanja, uspješnost zahvata ovisi o materijalu koji osigurava apikalno brtvljenje, a trebao bi biti dimenzijski stabilan, vezati se na stijenke korijenskog kanala, djelovati antibakterijski, omogućiti regeneraciju kosti te naposljetku neće biti toksičan za organizam (8).