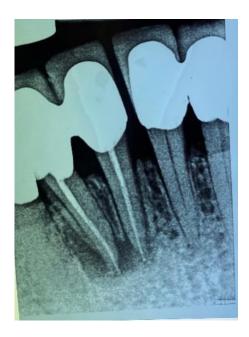

ZOE – cink oksid eugenol (zinc oxide eugenol)

Endodontska kirurgija dodirno je područje endodoncije i oralne kirurgije, čiji je cilj minimalizirati potrebu za ekstrakcijom zuba uzročnika periapikalnog procesa kada lezija endodontskog podrijetla ne odgovara na konvencionalan endodontski tretman (Slika 1) (1). Cilj endodontske kirurgije je postići regeneraciju periapikalnog tkiva uklanjanjem inficiranog tkiva zajedno s resekcijom vrška korijena zuba i retrogradnim brtvljenjem korijenskog kanala odgovarajućim materijalom kako bi se spriječila mogućnost reinfekcije (2). Indikacije za postupak mogu biti određene greške koje se događaju prilikom ortogradnog endodontskog tretmana - lom instrumenta u apikalnoj trećini, transportacija apeksa, fausse route ili prepunjenje kanala uz pozitivan radiološki nalaz i postojanje kliničkih simptoma. Uz to, indikacije su i postojanje nadogradnje i krunice na zubu (3) ili pak složena anatomija zuba koja onemogućava uspješan ishod ortogradnog endodontskog tretmana poput izrazito zavijenih ili kalcificiranih kanala ili postojanje račvišta kanala u apikalnom dijelu (4). Dodatna indikacija je uklanjanje i patohistološka dijagnostika radiotransparentne periapikalne lezije promjera većeg od 8mm koja ne cijeli, kako bi se uklonila sumnja na potencijalan maligni karakter lezije (5). Kontraindikacije su prisutnost sistemskih bolesti poput leukemije ili nekontroliranog dijabetesa, nemogućnost restauracije zuba zbog opširnog gubitka zubnog tkiva, prisutnost dubokog parodontnog džepa ili pomičnosti 3. stupnja, prekratak preostali dio korijena i blizina anatomskih struktura koje bi se tokom operativnog postupka mogle oštetiti (3).

Slika 1. Klinički slučaj: zub 42 na kojem perzistira periapikalni proces usprkos provedenoj endodontskoj terapiji

Nakon aplikacije anestetika, incizije mekog tkiva i odizanja režnja (slika 2), pristupa se osteotomiji čija opsežnost ovisi o veličini defekta kosti koji je nastao uslijed postojanja periapikalnog procesa.