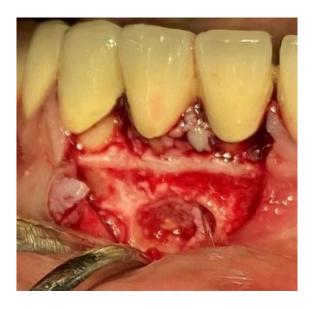

Slika 1. Klinički slučaj: zub 42 na kojem perzistira periapikalni proces usprkos provedenoj endodontskoj terapiji

Nakon aplikacije anestetika, incizije mekog tkiva i odizanja režnja (slika 2), pristupa se osteotomiji čija opsežnost ovisi o veličini defekta kosti koji je nastao uslijed postojanja periapikalnog procesa.

Slika 2. Klinički slučaj: Odizanje režnja nakon incizije mekog tkiva i prikazivanje kosti i periapikalnog procesa u području periapeksa zuba 42

Uklanjanje kosti mora biti najmanje moguće, ali dovoljno da omogući vidljivost tijekom zahvata i klinički uspjeh terapije (6). Nakon osteotomije pristupa se uklanjanju granulacijskog tkiva i resekciji vrška korijena (slika 3). Resecira se u pravilu posljednjih 3 mm korijena zbog učestalih ramifikacija i lateralnih kanalića u tom području (7). Tradicionalno se preporuča resekcija vrška korijena pod kutom od 45 stupnjeva, primarno zbog bolje vidljivosti, iako se uporabom modernih mikroskopa i mikrozrcala smanjuje potreba za angulacijom (8).